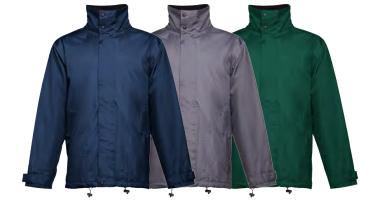

## Padded unisex parka exterior: 240 g/m², interior: 65 g/m², wadding: 80g/m²

- Exterior: 100% polyester pongee 240 and waterproof PVC coating
   Interior: 100% taffeta polyester
   Wadding: 100% polyester
   Black fleece lined collar which closes with

- a velcro strip
   Fold away hood in the collar, adjustable with tone on tone tightening drawstrings
- with stoppers

  Front opening with flap, tone on tone zipper, velcro and black snap buttons

  2 outside pockets with flap
- 2 interior pockets (1 for mobile phone), with velcro closure
- 2x2 rib knit interior cuffs
   Adjustable outer cuffs with velcro straps
- Interior customization zip at lower back
- Heat-sealed seams
- $\bullet$   $YKK^{\scriptsize \scriptsize{\textcircled{\scriptsize 0}}}$  tone on tone zipper opening Hanging loop inside the collar