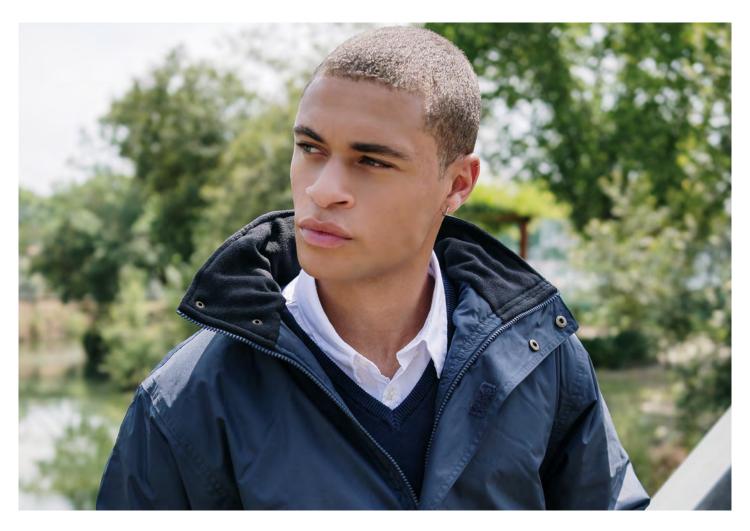

## Padded unisex parka exterior: 240 g/m², interior: 65 g/m², wadding: 80g/m²

- Exterior: 100% polyester pongee 240 and waterproof PVC coating
   Interior: 100% taffeta polyester
   Wadding: 100% polyester
   Black fleece lined collar which closes with

- a velcro strip
   Fold away hood in the collar, adjustable with tone on tone tightening drawstrings
- with stoppers

  Front opening with flap, tone on tone zipper, velcro and black snap buttons

  2 outside pockets with flap
- 2 interior pockets (1 for mobile phone), with velcro closure
- 2x2 rib knit interior cuffs
   Adjustable outer cuffs with velcro straps
- Interior customization zip at lower back
- Heat-sealed seams
- $\bullet$   $YKK^{\scriptsize \scriptsize{\textcircled{\scriptsize 0}}}$  tone on tone zipper opening Hanging loop inside the collar